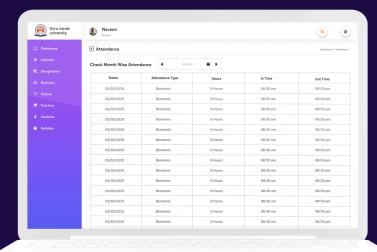

**CREATION & MANAGEMENT** 



Organize your academic structure — create, assign, and manage classes and sections effortlessly.

### **TIMETABLE**

#### **SCHEDULING & MANAGEMENT**



Auto-generate and manage dynamic, clash-free timetables for teachers and students.

# **BULK DATA**

**MANAGEMENT** 



Simplify onboarding with bulk Student & Teacher Creation — upload, manage, and edit in minutes.

### **SMART FEE**

#### **CREATION & MANAGEMENT**



Create and manage student fees term-wise, with options for scholarships, discounts, and automated reminders.

### **HOLIDAY**

**MANAGEMENT** 



Plan, manage, and notify students, teachers, and parents about holidays and vacations instantly.

# **TEACHER & STUDENT**

### **ATTENDANCE & MANAGEMENT**





# ATTENDANCE

#### **MONTHLY REPORTS**





### E – DAIRY

#### **CREATION & MANAGEMENT**



Keep parents and students updated with daily homework, announcements, and activity updates — supporting text, file uploads, and multimedia.

# STUDENT PERFORMANCE

**REPORTS** 



Auto-generate Student Reports with grades, attendance, assessments, and personalized remarks — ready to download and share.

### **ONLINE EXAM**

#### **CREATION & MANAGEMENT**



Instant Results & Reports: Auto-evaluate and publish results, with detailed performance analytics.

Imagine a campus that works like a well-organized system—students attend classes, teachers teach, administrators manage, and parents stay informed.all without friction That's what Campus HRMS makes possible.

To make this experience even better, we provide three separate logins for stud