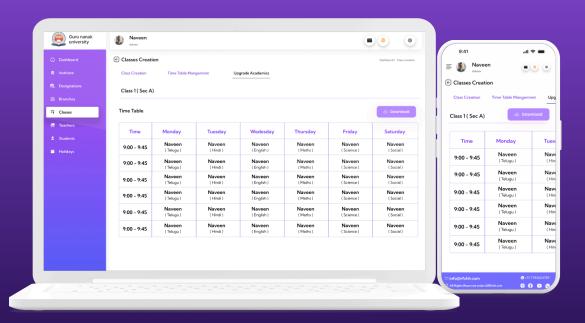

### **TIMETABLE**

#### **SCHEDULING & MANAGEMENT**

Auto-generate and manage dynamic, clash-free timetables for teachers and students.