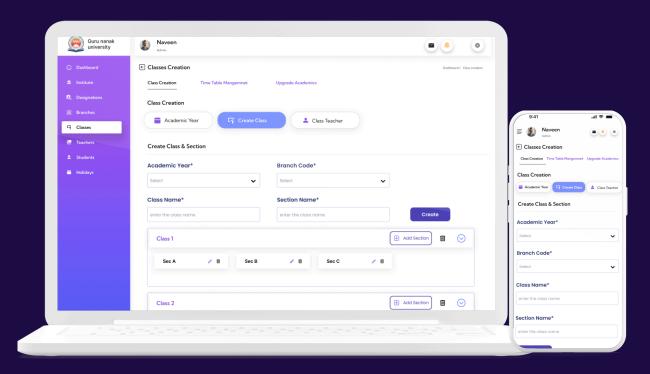

### **CLASS & SECTION**

**CREATION & MANAGEMENT** 

Organize your academic structure — create, assign, and manage classes and sections effortlessly.