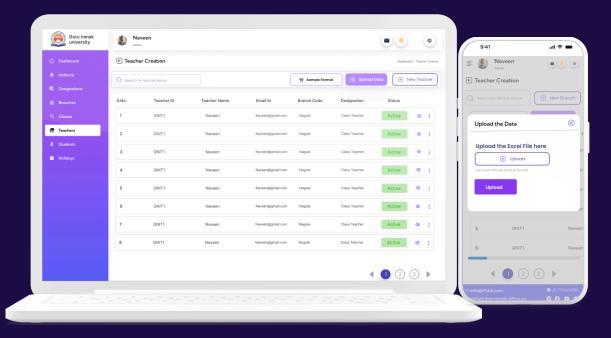

# **BULK DATA**

**MANAGEMENT** 

Simplify onboarding with bulk Student & Teacher Creation — upload, manage, and edit in minutes.