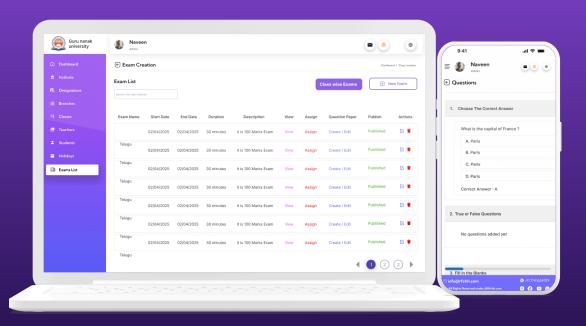

### **ONLINE EXAM**

#### **CREATION & MANAGEMENT**

Instant Results & Reports: Auto-evaluate and publish results, with detailed performance analytics.

Imagine a campus that works like a well-organized system—students attend classes, teachers teach, administrators manage, and parents stay informed.all without friction That's what Campus HRMS makes possible.