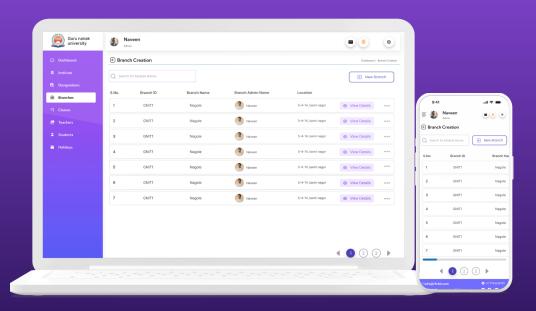

### **BRANCH**

#### **CREATION & MANAGEMENT**

Seamlessly create and manage multiple school branches.