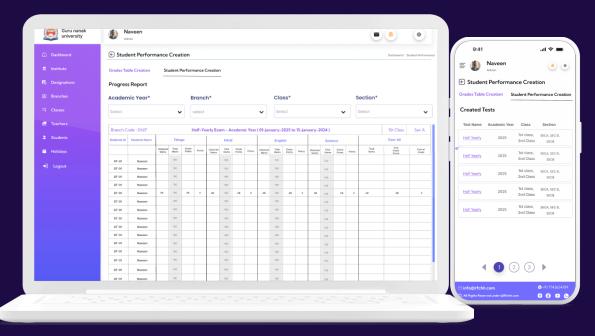

# STUDENT PERFORMANCE

**REPORTS** 

Auto-generate Student Reports with grades, attendance, assessments, and personalized remarks — ready to download and share.