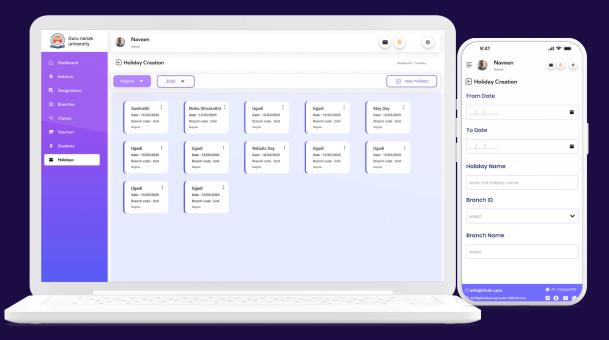

### **HOLIDAY**

**MANAGEMENT** 

Plan, manage, and notify students, teachers, and parents about holidays and vacations instantly.