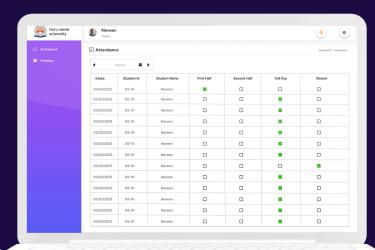

*CREATION & MANAGEMENT** 



Organize your academic structure — create, assign, and manage classes and sections effortlessly.

### **TIMETABLE**

#### **SCHEDULING & MANAGEMENT**



Auto-generate and manage dynamic, clash-free timetables for teachers and students.

# **BULK DATA**

**MANAGEMENT** 



Simplify onboarding with bulk Student & Teacher Creation — upload, manage, and edit in minutes.

### **SMART FEE**

#### **CREATION & MANAGEMENT**



Create and manage student fees term-wise, with options for scholarships, discounts, and automated reminders.

### **HOLIDAY**

**MANAGEMENT** 



Plan, manage, and notify students, teachers, and parents about holidays and vacations instantly.

# **TEACHER & STUDENT**

### **ATTENDANCE & MANAGEMENT**





# ATTENDANCE

#### **MONTHLY REPORTS**





### E – DAIRY

#### **CREATION & MANAGEMENT**



Keep parents and students updated with daily homework, announcements, and activity updates — supporting text, file uploads, and multimedia.

# STUDENT PERFORMANCE

**REPORTS** 



Auto-generate Student Reports with grades, attendance, assessments, and personalized remarks — ready to download and share.

### **ONLINE EXAM**

#### **CREATION & MANAGEMENT**



Instant Results & Reports: Auto-evaluate and publish results, with detailed performance analytics.

Imagine a campus that works like a well-organized system—students attend classes, teachers teach, administrators manage, and parents stay informed.all without friction That's what Campus HRMS makes possible.

To make this experience even better, we provide three separate logins for studen