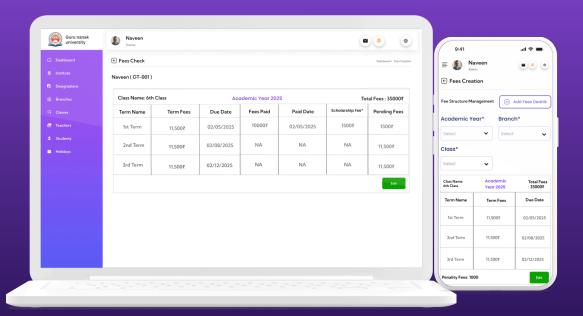

### **SMART FEE**

#### **CREATION & MANAGEMENT**

Create and manage student fees term-wise, with options for scholarships, discounts, and automated reminders.