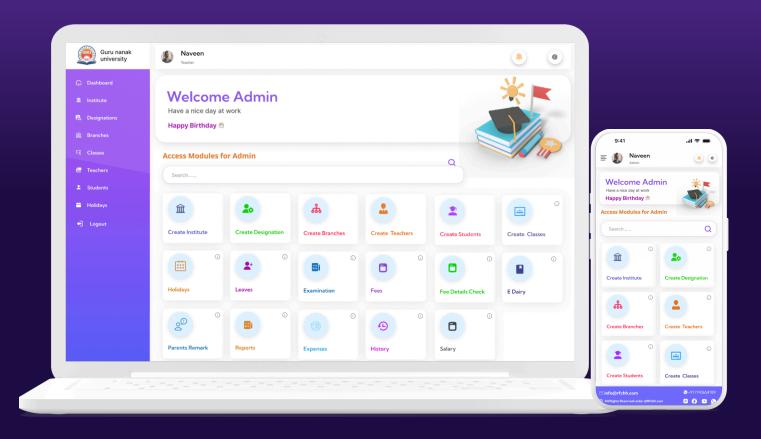

# CAMPUS HRMS

Campus HRMS is an all-in-one HR management system for schools, colleges, and universities. It simplifies employee management, attendance, payroll, recruitment, and performance tracking. With role-based access for Admin, Branch Admin, Teacher, and Student, it ensures smooth and efficient HR operations.

### One System, Many Dashboards

- Admin Dashboard
- ✓ Branch Dashboard
- Teacher Dashboard
- Student Dashboard