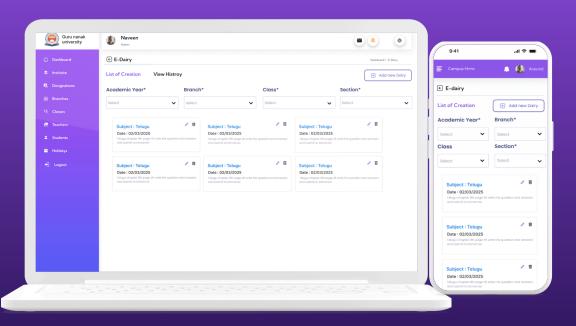

### E – DAIRY

#### **CREATION & MANAGEMENT**

Keep parents and students updated with daily homework, announcements, and activity updates — supporting text, file uploads, and multimedia.